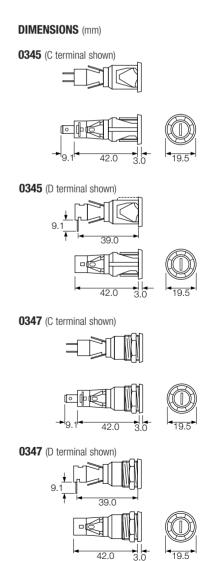

## **RoHS** compliant

These products comply with safety category PC2. \*Users should be aware of the de-rating factors published by specialist manufacturers of fuses.

Fuseholders with in-line termination have combination (4.8/6.3) terminals. It has not been possible to show both views here. Units with right angle terminals have user specified end terminals and combination mid-body terminals.

- ▶ 6.3 x 32mm fuses
- Screwdriver slot knob
- PC2 protection category
- 4.8, 6.3 and solder terminals
- ▶ Low profile bezel
- Snap in or threaded bushing mounting options

M873 Cover for C & T terminals

In-line 6.3 x 32 (1<sup>1</sup>/<sub>4</sub> x <sup>1</sup>/<sub>4</sub>) fuseholder Extra low voltage 5A Max

Optional metal fixing nut available for 0347

89