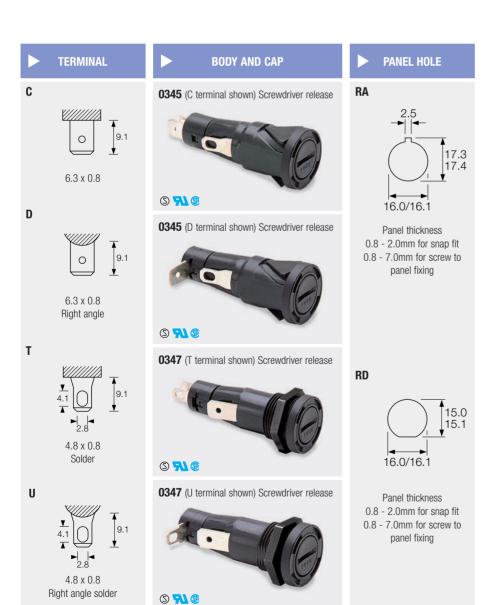

## **RoHS** compliant

These products comply with safety category PC2. \*Users should be aware of the de-rating factors published by specialist manufacturers of fuses.

Fuseholders with in-line termination have combination (4.8/6.3) terminals. It has not been possible to show both views here. Units with right angle terminals have user specified end terminals and combination mid-body terminals.

- ▶ 6.3 x 32mm fuses
- Screwdriver slot knob
- PC2 protection category
- 4.8, 6.3 and solder terminals
- ▶ Low profile bezel
- Snap in or threaded bushing mounting options

M873 Cover for C & T terminals

In-line 6.3 x 32 (1<sup>1</sup>/<sub>4</sub> x <sup>1</sup>/<sub>4</sub>) fuseholder Extra low voltage 5A Max

Optional metal fixing nut available for 0347

89