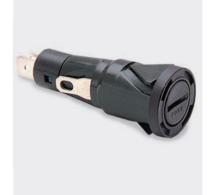

- ▶ 6.3 x 32mm fuses
- Screwdriver slot knob
- PC2 protection category
- 4.8, 6.3 and solder terminals
- ▶ Low profile bezel
- Snap in or threaded bushing mounting options

M873 Cover for C & T terminals

In-line 6.3 x 32 (1<sup>1</sup>/<sub>4</sub> x <sup>1</sup>/<sub>4</sub>) fuseholder Extra low voltage 5A Max

Optional metal fixing nut available for 0347

89