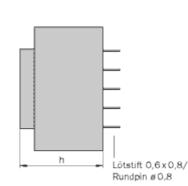

Maße ohne Toleranzangabe ± 0,3 mm, Ausführungsänderungen vorbehalten

Dimensions with no indication of tolerances  $\pm$  0,3mm.