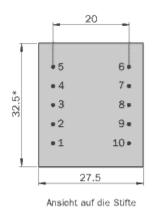

| Article no. BV    | Output ta<br>40°C/F | prim.V | Connecting<br>pins | Operating<br>point<br>sec. ± 5% | Connecting pins | No-load<br>voltage<br>V ± 5% |  |
|-------------------|---------------------|--------|--------------------|---------------------------------|-----------------|------------------------------|--|
| BV EI 305<br>2052 | 3,0                 | 230    | 1-5                | 12 V 250 mA                     | 7-9             | 20,4                         |  |

Maße ohne Toleranzangabe ± 0,3 mm, Ausführungsänderungen vorbehalten

Dimensions with no indication of tolerances  $\pm$  0,3mm.