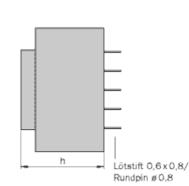

Maße ohne Toleranzangabe ± 0,3 mm, Ausführungsänderungen vorbehalten

Dimensions with no indication of tolerances  $\pm$  0,3mm.