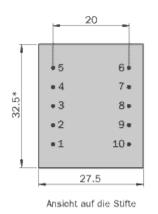

Maße ohne Toleranzangabe ± 0,3 mm, Ausführungsänderungen vorbehalten

Dimensions with no indication of tolerances  $\pm$  0,3mm.